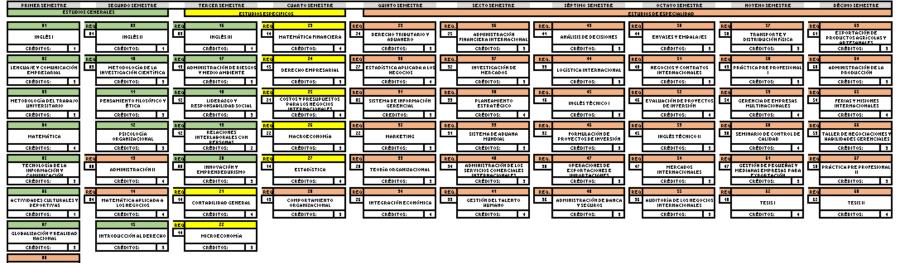

## **V. MALLA CURRICULAR**

Universidad Nacional Federico Villarreal

## ESCUELA PROFESIONAL DE ADMINISTRACIÓN DE TURISMO Y NEGOCIOS INTERNACIONALES MALLA CURRICULAR DE LA CARRERA PROFESIONAL DE NEGOCIOS INTERNACIONALES

ADMINISTRACIÓNI

CRÉDITOS: 4

|                                                      |     | ELECTIVAS PARA CERTIFICACIÓN PROGRESIVA            |     |            |                                       |    |            |                                                             |     |    |                                                        |
|------------------------------------------------------|-----|----------------------------------------------------|-----|------------|---------------------------------------|----|------------|-------------------------------------------------------------|-----|----|--------------------------------------------------------|
|                                                      |     | ELECTITO 1                                         |     |            | ELECTITO 2                            |    |            | ELECTIT+ 3                                                  |     |    | ELECTITO 4                                             |
|                                                      |     | 32                                                 |     |            | 42                                    |    |            |                                                             |     |    | 56                                                     |
| ÁREAS ELECTIVAS                                      | _   | SI., SEHESTRE                                      | I _ |            | EI SEHESTRE                           |    |            | 7mm. SEHESTRE                                               |     |    | I SEHESTRE                                             |
| CERTIFICACIÓN PROGRESIVA                             | EE4 | CPS 1.1                                            |     | ΕĒ.        | CPE 1.2                               |    | RE4.       | CP7 1.3                                                     | R.  |    |                                                        |
| HENCIÓN 1<br>ASISTENTE EN<br>ADMINISTRACIÓN ADUANERA | 25  | ADMINISTRACIÓN ADUANERA                            |     | CPS<br>1.1 | ADMIHISTRACIÓH<br>Portuaria terrestre |    | CP5<br>1.2 | ADMIHISTRACIÓH<br>Portuaria Aèrea                           | D   | 31 | TALLER DE INFORMÁTICA<br>PARA LOS HEGOCIOS<br>GLOBALES |
| Y DADTIJADIA                                         |     | CRÉDITOS: 2                                        | 1   |            | CRÉDITOS: 2                           |    |            | CRÉDITOS: 2                                                 |     |    | CRÉDITOS: 2                                            |
| CERTIFICACION PROGRESIVA                             | RE9 | CPS 2.1                                            |     | 141        | CPE 2.2                               |    | REG.       | CP7 2.3                                                     | 1   | ۲I | 21.2                                                   |
| HENCIÓN 2<br>ASISTENTE EN<br>ADMINISTRACIÓN          | 25  | GESTIÓN DOCUMENTAL Y SU<br>RELACIÓN CON EL ARCHIVO |     | CPS<br>2.4 | DIGITALIZACIÓN DE LA<br>INFORMACIÓN   |    | CP5<br>2.2 | OFIMÁTICA PARA LA GESTIÓN<br>DE HEGOCIOS<br>INTERNACIONALES | D   | 91 | HEGOCIOS DE EXPORTACIÓH<br>HIHERA                      |
| DOCUMENTARIA PARA LOS                                |     | CRÉDITOS: 2                                        | 1   |            | CRÉDITOS: 2                           | 1  |            | CRÉDITOS: 2                                                 |     |    | CRÉDITOS: 2                                            |
| CERTIFICACIÓN PROGRESIVA                             | EE4 | CPS 3.1                                            |     | EE4.       | CPE 1.2                               |    | RE4.       | CP7 3.3                                                     | R Z | T  | E8.3                                                   |
| MENCIÓN S<br>HSISTENTE EN<br>ADMINISTRACIÓN          | 25  | GESTIÓN DE NEGOCIOS DE<br>IMPORTACIÓN              | IL  | CP5<br>3.4 | GESTIÓN DE NEGOCIOS DE<br>EXPORTACIÓN |    | CP5<br>5.2 | OPERACIONES DE MERCADO<br>PURSATIL                          | Ŀ   | 11 | REDESSOCIALES                                          |
| DE HEGOCIOS                                          |     | CRÉDITOS: 2                                        | 1-  |            | CRÉDITOS: 2                           | 1. |            | CRÉDITOS: 2                                                 |     |    | CRÉDITOS: 2                                            |